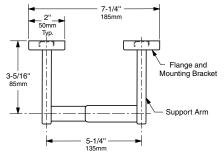

Flanges and Support Arms (2) — 18-8 S, type-304, 22-gauge (0.8mm) stainless steel. Concealed, 16-gauge (1.6mm) stainless steel mounting bracket is welded inside each flange. Secured to wall plates with stainless steel setscrews.

Concealed Wall Plates (2) — 18-8 S, type-304, 16-gauge (1.6mm) stainless steel.

**Spindle** — Chrome-plated plastic. Equipped with heavy-duty internal spring.

*Designer's Note:* Theft-resistant spindle, which is removable only with special key provided, is available as an optional accessory. To specify, add suffix .60 to model number. Example B-685.60.

## **INSTALLATION:**

To remove concealed wall plates from back of flanges and mounting brackets, loosen setscrews. Mount each wall plate with prongs at top; secure with sheet-metal screws, furnished by manufacturer, at points indicated by an *S*. Engage mounting brackets onto prongs of wall plate, then secure into position by tightening setscrews at bottom of flanges.

Note: Center-to-center of concealed wall plates must be within 1/16" (1.6mm) of dimension shown.

For partitions with particle-board or other solid core, secure with sheet-metal screws furnished, or provide through-bolts, nuts, and washers.