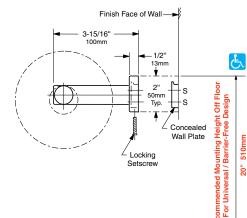

Concealed Wall Plates (2) — 18-8 S, type-304, 16-gauge (1.6mm) stainless steel.

**Spindle** — Chrome-plated plastic. Equipped with heavy-duty internal spring.

*Designer's Note:* Theft-resistant spindle, which is removable only with special key provided, is available as an optional accessory. To specify, add suffix .60 to model number. Example B-685.60.

## **INSTALLATION:**

To remove concealed wall plates from back of flanges and mounting brackets, loosen setscrews. Mount each wall plate with prongs at top; secure with sheet-metal screws, furnished by manufacturer, at points indicated by an *S*. Engage mounting brackets onto prongs of wall plate, then secure into position by tightening setscrews at bottom of flanges.

Note: Center-to-center of concealed wall plates must be within 1/16" (1.6mm) of dimension shown.

For partitions with particle-board or other solid core, secure with sheet-metal screws furnished, or provide through-bolts, nuts, and washers.